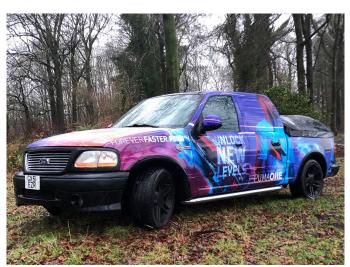

igital Wrapping Media with Blockout 'MetaScape' System

**MetaWrap MD-X** is a 50 micron ultra-conformable, extensible digital wrapping media, supplied with the MetaScape air release adhesive system to allow quick and easy application on compound curves as well as moderate recesses. The soft film has been developed to flow and conform over the most challenging surfaces so it's ideal for total vehicle wraps.

The grey blockout adhesive ensures vibrant graphics and minimal substrate show through. The film offers high levels of dimensional stability and brilliant colour reproduction on Solvent, Eco Solvent and Latex printers.



# MetaWrap MD-X Series Cylinder Cast Digital Wrapping Media with Blockout 'MetaScape' System

## **Application Examples**

See our MetaWrap MD-X Series in action!





## **Specifications**

#### MD-X

| Face Film    | 50 Micron Ultra-Conformable Vinyl                                  |
|--------------|--------------------------------------------------------------------|
| Adhesive     | 'MetaScape' Permanent Grey Solvent-Based Acrylic with air channels |
| Liner        | 140gsm Structured Layflat PE Kraft Liner                           |
| Durability   | 7 Years*. Shelf Life 2 years                                       |
| Fire Rating  | Self Extinguishing                                                 |
| Printing     | Solvent / Eco-Solvent / Latex inks                                 |
| Regulations  | REACH & RoHS Compliant                                             |
| Finishes     | White Gloss