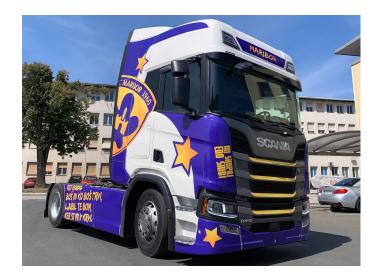

Digital Wrapping Media with Blockout 'MetaScape' System

**MetaWrap MD-X** is a 50 micron ultra-conformable, extensible digital wrapping media, supplied with the MetaScape air release adhesive system to allow quick and easy application on compound curves as well as moderate recesses. The soft film has been developed to flow and conform over the most challenging surfaces so it's ideal for total vehicle wraps.

The grey blockout adhesive ensures vibrant graphics and minimal substrate show through. The film offers high levels of dimensional stability and brilliant colour reproduction on Solvent, Eco Solvent and Latex printers.



# MetaWrap MD-X Series Cylinder Cast Digital Wrapping Media with Blockout 'MetaScape' System

## **Application Examples**

See our MetaWrap MD-X Series in action!





## **Specifications**

#### MD-X

| Face Film    | 50 Micron Ultra-Conformable Vinyl                                  |
|--------------|--------------------------------------------------------------------|
| Adhesive     | 'MetaScape' Permanent Grey Solvent-Based Acrylic with air channels |
| Liner        | 140gsm Structured Layflat PE Kraft Liner                           |
| Durability   | 7 Years*. Shelf Life 2 years                                       |
| Fire Rating  | Self Extinguishing                                                 |
| Printing     | Solvent / Eco-Solvent / Latex inks                                 |
| Regulations  | REACH & RoHS Compliant                                             |
| Finishes     | White Gloss