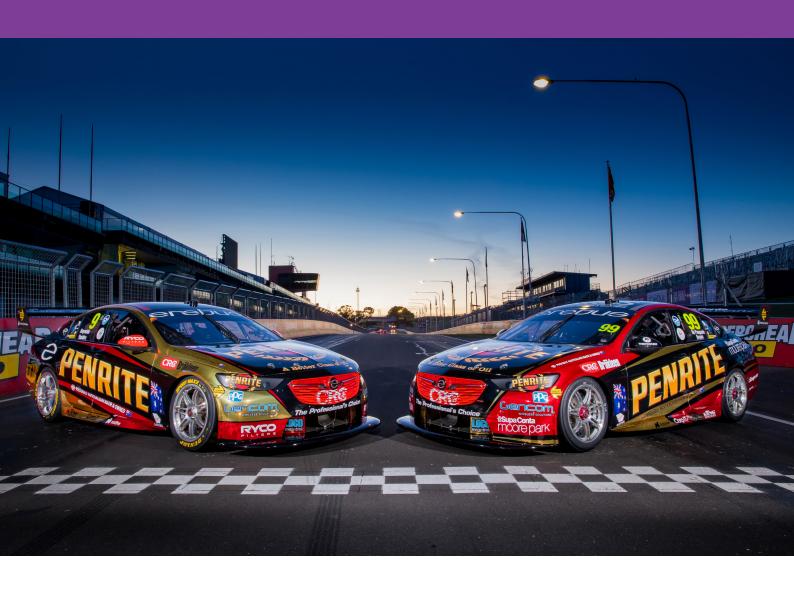

# **MetaWrap MD-X** Series

Cylinder Cast Digital Wrapping Media with Blockout 'MetaScape' System

**MetaWrap MD-X** is a 50 micron ultra-conformable, extensible digital wrapping media, supplied with the MetaScape air release adhesive system to allow quick and easy application on compound curves as well as moderate recesses. The soft film has been developed to flow and conform over the most challenging surfaces so it's ideal for total vehicle wraps.

The grey blockout adhesive ensures vibrant graphics and minimal substrate show through. The film offers high levels of dimensional stability and brilliant colour reproduction on Solvent, Eco Solvent and Latex printers.



# MetaWrap MD-X Series Cylinder Cast Digital Wrapping Media with Blockout 'MetaScape' System

## **Application Examples**