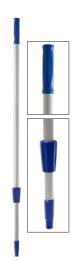

## Aluminium telescopic pole - 2 pcs

| REF.      | NOTES          | NET WEIGHT<br>(kg) | SIZE (cm)<br>↓↓↓↓ | PCK | VOLUME<br>(m <sup>3</sup> ) | GROSS WEIGHT<br>(kg) |
|-----------|----------------|--------------------|-------------------|-----|-----------------------------|----------------------|
| 9079A     | 2 pcs x 0,60 m | 0,328              | 120               | 25  | 0,031                       | 8,69                 |
| 9081A     | 2 pcs x 1,25 m | 0,588              | 250               | 10  | 0,033                       | 6,67                 |
| 9078A     | 2 pcs x 1,50 m | 0,666              | 300               | 10  | 0,041                       | 7,63                 |
| 9082A     | 2 pcs x 2,00 m | 0,826              | 400               | 10  | 0,053                       | 9,49                 |
| 9083A     | 2 pcs x 3,00 m | 1,206              | 600               | 10  | 0,065                       | 13,81                |
| 00059081A | 2 pcs x 1,25 m | 0,62               | 250               | 5   | 0,019                       | 3,79                 |
| 00059078A | 2 pcs x 1,50 m | 0,68               | 300               | 5   | 0,024                       | 4,24                 |
| 00059082A | 2 pcs x 2,00 m | 0,85               | 400               | 5   | 0,031                       | 5,31                 |
| 00059083A | 2 pcs x 3,00 m | 1,206              | 600               | 5   | 0,035                       | 7,53                 |

## **APPLICATIONS**

It can be used for the large window cleaning, ceilings and vertical walls difficult to reach in height. The operator can reach heights without the use of stairs.

### **FEATURES**

- Completely made of light and stainless aluminium
- Easy to handle thanks to the rubber grip
- · It can be blocked at the desired height thanks to its plastic screw
- · Equipped with end cone with European screw fitting all the tools for the cleaning of windows and ceilings
- Completely in aluminium, it is light and stainless steel