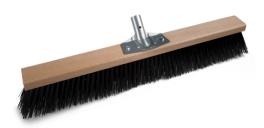

# Industrial broom, stiff nylon

| REF. | NOTES | NET WEIGHT<br>(kg) | SIZE (cm) | PCK | VOLUME<br>(m³) | GROSS WEIGHT (kg) |
|------|-------|--------------------|-----------|-----|----------------|-------------------|
| 9021 |       | 1,076              | 60        | 10  | 0,064          | 11,54             |
| 9025 |       | 2,138              | 100       | 6   | 0,083          | 13,79             |

#### Fitting handle art. 1057

#### **APPLICATIONS**

This broom can be used to sweep the industrial floors of big areas, such us asphalt, reinforced concrete, quartz etc.

#### **MATERIAL**

Bristles: stiff nylon

Support for bristles: wood with handle support in steel