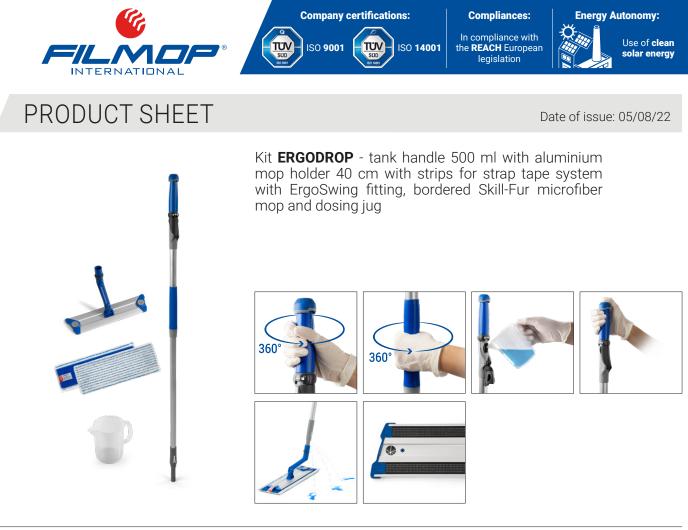

### **FEATURES**

- Easy to use, handy and light
- Fill in the tank with the cleaning solution and push the button to activate the flow of the cleaning solution directly on the floor

ISO 9001

TÜV

- Tank 500 ml that covers a 80 sqm cleaning area
- Patented system to close the filling cap. It guarantees an airtight seal that avoids any loss of cleaning solution in case of accidental fall • of the handle
- Equipped with two 360° rotation hand grips
- · Compared to traditional systems, the use of the handle with two turning hand grips together with the ErgoSwing joint, reduces significantly the wrists' bending, facilitates the "S" movement and assures the correct posture, preventing the onset of work-related illnesses
- Frame made of premium quality material, light, stainless and resistant to frequent use. Plastic corner bumpers protect walls and furniture. Its articulated joint allows a 360° performance
- The mop holder strips can be easily replaced and guarantee a total adherence of the mop holder to the mop for better cleaning results
- The microfiber cloth cleaning action and the long life cycle guarantee optimal savings, keeping high cleaning standards
- The high absorbency due to its capillary action guarantees a great floor covering, a fast floor drying and less stains
- The shock-absorbing border guarantees a better protection for baseboards and walls
- Autoclavable dosing jug, resistant to temperatures from -10 to + 120° C. Very sturdy with drip spout. Capacity 500 ml