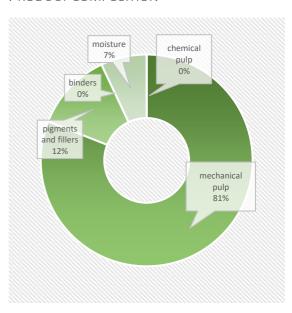

#### PRODUCT COMPOSITION

This product contains biomass carbon, equivalent to 1488 kg of CO2 per tonne of product.

Phone +46 175 261 08 e-mail mikael.wahlgren@holmen.com

FSC® C020071, PEFC /05-33-134