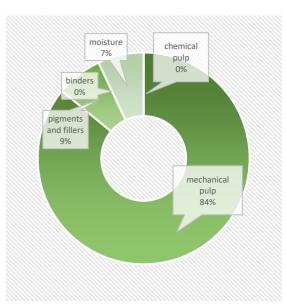

#### PRODUCT COMPOSITION

This product contains biomass carbon, equivalent to 1533 kg of CO2 per tonne of product.

Phone +46 11 236160
e-mail leonard.dahlberg@holmen.com

FSC® C020071, PEFC /05-33-134